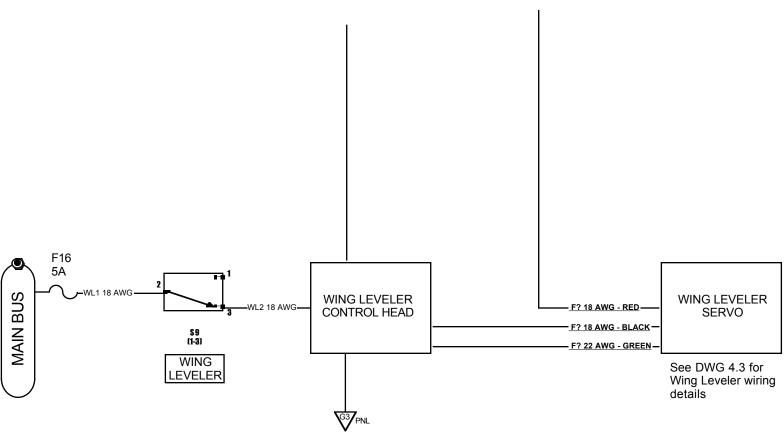

|     | Pin # | AWG | Label | То                                                                    |
|-----|-------|-----|-------|-----------------------------------------------------------------------|
| _   | 1     | 18  |       | Ground                                                                |
| N   | 2     | 22  |       | Servo, green wire                                                     |
| Ō   | 3     | 22  |       | GPS +R output - GNS 430 Connector P4001 pin 22                        |
| Dec | 4     | 18  |       | Servo, black wire                                                     |
|     | 5     | 18  |       | Wing leveler disconnect relay, controlled by red button on stick grip |
| 02  | 6     | 22  |       | GPS +L output - GNS 430 Connector P4001 pin 21                        |
|     | 7     | 22  |       | Provision for COM PTT to defeat interference.                         |
|     | 9     | 18  |       | Switch S9                                                             |